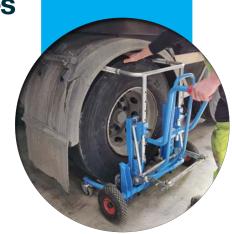

# Easy and ergonomic handling of wheels

The Easy Truck Trolley is designed and developed to improve the ergonomic working environment by reducing the manual and stressful operations of heavy lifting, pulling and pushing during mounting and dismounting of wheel assemblies for trucks, trailers and buses.

#### Ideal for workshops

Mounting and dismounting of truck wheel assemblies – quick and safe without any stress of operator. And the smooth-running wheels makes it easy to manoeuvre around.

#### **Features**

- Easy to "lock" the wheel with a secure grip using the built-in foot pedal
- Easy to lift the wheel up and down using the dedicated handle and foot pedal
- · Easy to tilt the wheel forward and backward for precise positioning below fenders
- Easy to rotate wheel by hand for hub and bolt alignment using the built-in rollers
- Easy to manoeuvre around the workshop on the smooth-running wheels
- Easy to adjust the gripping range