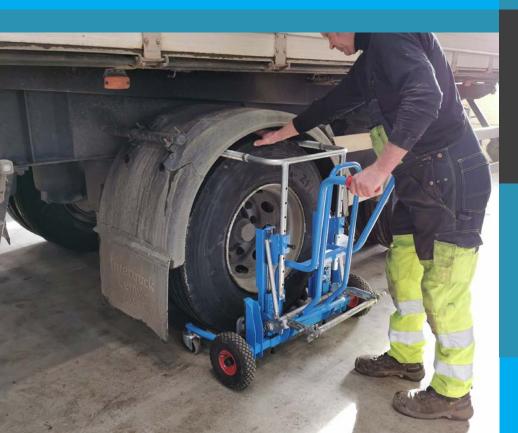

# Easy and ergonomic handling of wheels

The Easy Truck Trolley is designed and developed to improve the ergonomic working environment by reducing the manual and stressful operations of heavy lifting, pulling and pushing during mounting and dismounting of wheel assemblies for trucks, trailers and buses.

#### Ideal for workshops

Mounting and dismounting of truck wheel assemblies – quick and safe without any stress of operator. And the smooth-running wheels makes it easy to manoeuvre around.

#### **Features**

- Easy to "lock" the wheel with a secure grip using the built-in foot pedal
- Easy to lift the wheel up and down using the dedicated handle and foot pedal
- · Easy to tilt the wheel forward and backward for precise positioning below fenders
- Easy to rotate wheel by hand for hub and bolt alignment using the built-in rollers
- Easy to manoeuvre around the workshop on the smooth-running wheels
- Easy to adjust the gripping range