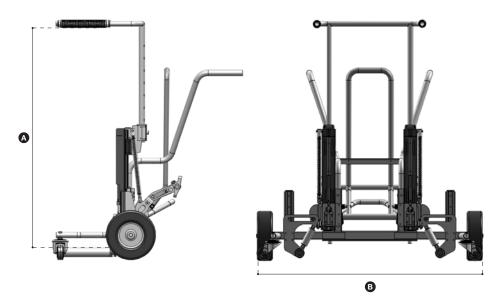

#### **Technical Specifications**

| Weight:           | 70 kg (154 lbs)           |
|-------------------|---------------------------|
| Width:            | 950 - 1.175 mm (37 - 46") |
| Lifting capacity: | 130 kg (286 lbs)          |
| Tyre diameter:    | 800 - 1.250 mm (31 - 49") |

| A | 800 - 1.250 mm (31 - 49") |
|---|---------------------------|
| В | 950 - 1.175 mm (37 - 46") |

Developed in cooperation with REMA TIP TOP DANMARK A/S and manufactured under our control and quality standards in India.