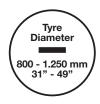

## **Capability**

With a gripping range of 800 - 1250 mm (31 - 49") and a lifting capacity of 130 kg (286 lbs), the Easy Truck Trolley can handle most tyre and wheel assemblies for trucks, trailers and buses.

#### **Technical Specifications**

| Weight:           | 70 kg (154 lbs)           |
|-------------------|---------------------------|
| Width:            | 950 - 1.175 mm (37 - 46") |
| Lifting capacity: | 130 kg (286 lbs)          |
| Tyre diameter:    | 800 - 1.250 mm (31 - 49") |