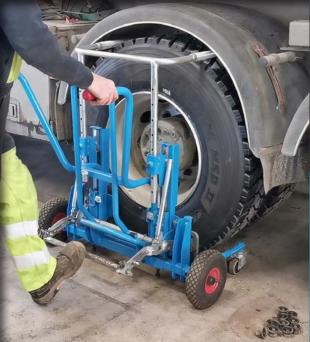

# Easy and ergonomic handling of wheels

The Easy Truck Trolley is designed and developed to improve the ergonomic working environment by reducing the manual and stressful operations of heavy lifting, pulling and pushing during mounting and dismounting of wheel assemblies for trucks, trailers and buses.

#### Ideal for workshops

Mounting and dismounting of truck wheel assemblies – quick and safe without any stress of operator. And the smooth-running wheels makes it easy to manoeuvre around.

#### **Features**

- Easy to "lock" the wheel with a secure grip using the built-in foot pedal
- Easy to lift the wheel up and down using the dedicated handle and foot pedal
- · Easy to tilt the wheel forward and backward for precise positioning below fenders
- Easy to rotate wheel by hand for hub and bolt alignment using the built-in rollers
- Easy to manoeuvre around the workshop on the smooth-running wheels
- Easy to adjust the gripping range