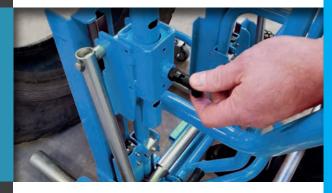

#### Easy adjustment

Quick and safe adjustment of the gripping range from 800 to 1.250 mm.

#### **Features**

- Easy to "lock" the wheel with a secure grip using the built-in foot pedal
- Easy to lift the wheel up and down using the dedicated handle and foot pedal
- · Easy to tilt the wheel forward and backward for precise positioning below fenders
- Easy to rotate wheel by hand for hub and bolt alignment using the built-in rollers
- Easy to manoeuvre around the workshop on the smooth-running wheels
- Easy to adjust the gripping range