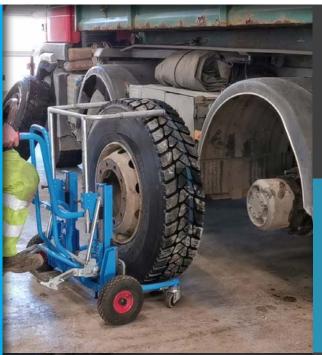

# Easy and ergonomic handling of wheels

The Easy Truck Trolley is designed and developed to improve the ergonomic working environment by reducing the manual and stressful operations of heavy lifting, pulling and pushing during mounting and dismounting of wheel assemblies for trucks, trailers and buses.

#### Ideal for workshops

Mounting and dismounting of truck wheel assemblies – quick and safe without any stress of operator. And the smooth-running wheels makes it easy to manoeuvre around.

#### **Features**

- Easy to "lock" the wheel with a secure grip using the built-in foot pedal
- Easy to lift the wheel up and down using the dedicated handle and foot pedal
- · Easy to tilt the wheel forward and backward for precise positioning below fenders
- Easy to rotate wheel by hand for hub and bolt alignment using the built-in rollers
- Easy to manoeuvre around the workshop on the smooth-running wheels
- Easy to adjust the gripping range