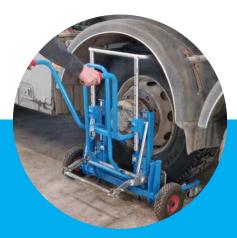

# Easy and ergonomic handling of wheels

The Easy Truck Trolley is designed and developed to improve the ergonomic working environment by reducing the manual and stressful operations of heavy lifting, pulling and pushing during mounting and dismounting of wheel assemblies for trucks, trailers and buses.

#### Ideal for workshops

Mounting and dismounting of truck wheel assemblies – quick and safe without any stress of operator. And the smooth-running wheels makes it easy to manoeuvre around.

#### **Features**

- Easy to "lock" the wheel with a secure grip using the built-in foot pedal
- Easy to lift the wheel up and down using the dedicated handle and foot pedal
- · Easy to tilt the wheel forward and backward for precise positioning below fenders
- Easy to rotate wheel by hand for hub and bolt alignment using the built-in rollers
- Easy to manoeuvre around the workshop on the smooth-running wheels
- Easy to adjust the gripping range