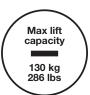

## **Capability**

With a gripping range of 800 - 1250 mm (31 - 49") and a lifting capacity of 130 kg (286 lbs), the Easy Truck Trolley can handle most tyre and wheel assemblies for trucks, trailers and buses.

#### **Technical Specifications**

| Weight:           | 70 kg (154 lbs)           |
|-------------------|---------------------------|
| Width:            | 950 - 1.175 mm (37 - 46") |
| Lifting capacity: | 130 kg (286 lbs)          |
| Tyre diameter:    | 800 - 1.250 mm (31 - 49") |