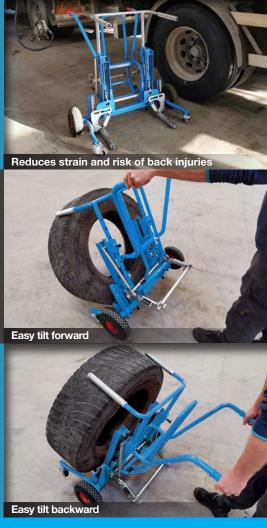

# Easy and ergonomic handling of wheels

The Easy Truck Trolley is designed and developed to improve the ergonomic working environment by reducing the manual and stressful operations of heavy lifting, pulling and pushing during mounting and dismounting of wheel assemblies for trucks, trailers and buses.

#### **Features**

- Easy to "lock" the wheel with a secure grip using the built-in foot pedal
- Easy to lift the wheel up and down using the dedicated handle and foot pedal
- · Easy to tilt the wheel forward and backward for precise positioning below fenders
- Easy to rotate wheel by hand for hub and bolt alignment using the built-in rollers
- Easy to manoeuvre around the workshop on the smooth-running wheels
- Easy to adjust the gripping range