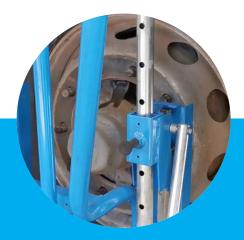

#### Easy adjustment

Quick and safe adjustment of the gripping range from 800 to 1.250 mm.

#### **Features**

- Easy to "lock" the wheel with a secure grip using the built-in foot pedal
- Easy to lift the wheel up and down using the dedicated handle and foot pedal
- · Easy to tilt the wheel forward and backward for precise positioning below fenders
- Easy to rotate wheel by hand for hub and bolt alignment using the built-in rollers
- Easy to manoeuvre around the workshop on the smooth-running wheels
- Easy to adjust the gripping range