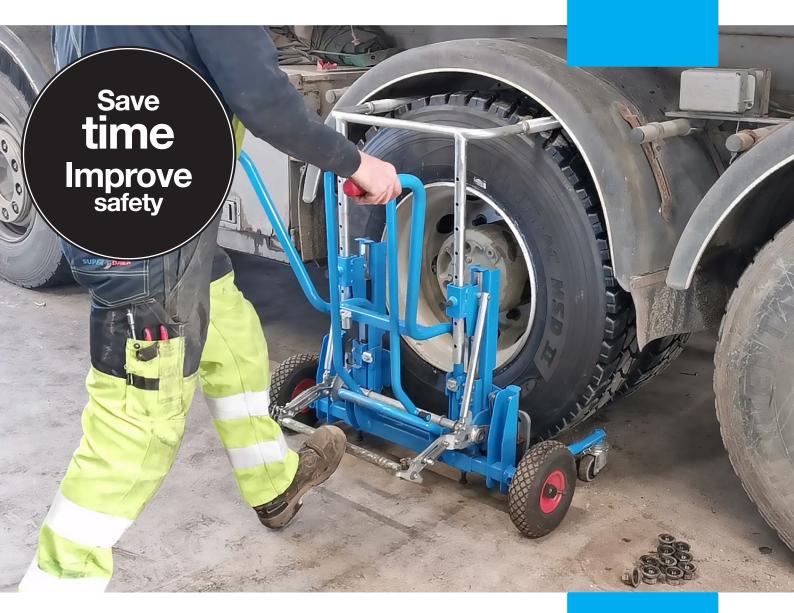

# Easy and ergonomic handling of wheels

The Easy Truck Trolley is designed and developed to improve the ergonomic working environment by reducing the manual and stressful operations of heavy lifting, pulling and pushing during mounting and dismounting of wheel assemblies for trucks, trailers and buses.

#### Ideal for workshops

Mounting and dismounting of truck wheel assemblies – quick and safe without any stress of operator. And the smooth-running wheels makes it easy to manoeuvre around.

#### **Features**

- Easy to "lock" the wheel with a secure grip using the built-in foot pedal
- Easy to lift the wheel up and down using the dedicated handle and foot pedal
- · Easy to tilt the wheel forward and backward for precise positioning below fenders
- Easy to rotate wheel by hand for hub and bolt alignment using the built-in rollers
- Easy to manoeuvre around the workshop on the smooth-running wheels
- Easy to adjust the gripping range