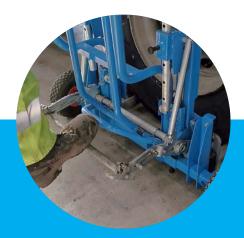

# Easy and ergonomic handling of wheels

The Easy Truck Trolley is designed and developed to improve the ergonomic working environment by reducing the manual and stressful operations of heavy lifting, pulling and pushing during mounting and dismounting of wheel assemblies for trucks, trailers and buses.

#### **Features**

- Easy to "lock" the wheel with a secure grip using the built-in foot pedal
- Easy to lift the wheel up and down using the dedicated handle and foot pedal
- · Easy to tilt the wheel forward and backward for precise positioning below fenders
- Easy to rotate wheel by hand for hub and bolt alignment using the built-in rollers
- Easy to manoeuvre around the workshop on the smooth-running wheels
- Easy to adjust the gripping range